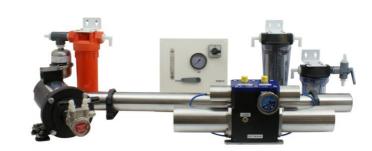

ca. 45 Kg.

In Sea Water less than 500PPM. Below WHO Standard

Ready to install. Membranes, Pre-Filter, Feed Pump, Freshwater Flush System, ETD, Control Panel. COMFORT Version: With automatic product water control, PH Stabilizer

2 Years on the system, unlimited warranty on the pressure vessel.

Spare Filter, spare Membrane, overhaul kits, preservation Chemicals

ETD

ETD side view

**Pressure Vessels** 

Feed pump

Control panel

Sea Water Filter **Pre-Filter** Carbon Filter